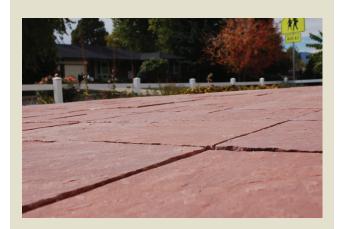

Naturally slip resistant and weather proof, Natural Stone Decking™ is ideal for any climate.

Natural Stone
Decking™ will
not deteriorate
with age. Able to
withstand any
power washing,
Natural Stone
Decking™ will
not change color
over time. It will
only look better
in 50, 100, or
150 years.

Natural Stone Decking's™ unmatched strength, 100% UV resistance, and range of patterns make it a unique decking material providing a fresh look. 100% quarried and fabricated in the US, Natural Stone Decking™ is something you can have complete confidence in.