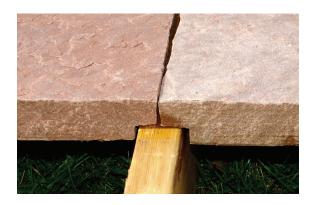

Natural Stone Decking™ is natural quarried stone that is installed directly on to the joists of your deck project.

This is not an appliqué that goes over another decking surface. This is 100% natural stone decking.

No special hardware or brackets are required — in fact it uses no screws or hardware of any kind.

2493 CR 37E Lyons, CO 80540 • 303-823-5659 www.LyonsSandstone.com