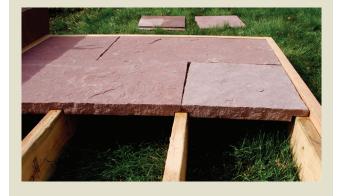

Natural Stone Decking™ is natural quarried stone that is installed directly on to the joists of your deck project.

This is not an appliqué that goes over another decking surface. This is 100% natural stone decking.

## Natural Stone Decking™

A completely new decking material!

No plastic that fades in the sun!

No endangered tropical hardwoods!

No splinters, checking, or resealing!

A Deck Forever.

Natural Stone Decking™ is cut stone pavers notched to sit on and between the joists of the deck. It provides an unparalleled deck in terms of strength, appearance and durability.

## **Patterns**

Natural Stone Decking™ is unique in that it can be used to create decks with almost any pattern. Just select shapes based on multiples of your joist spacing and we can cut stones to "skip" a joist or 2 or even 3.