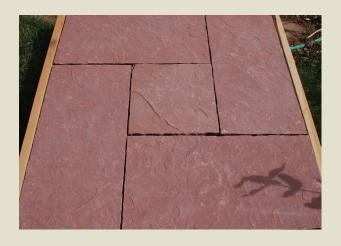

## **Patterns**

Natural Stone Decking™ is unique in that it can be used to create decks with almost any pattern. Just select shapes based on multiples of your joist spacing and we can cut stones to "skip" a joist or 2 or even 3.

The stone pieces in Natural Stone Decking™ can be any length to suit your design.

Other stones and colors are in development.