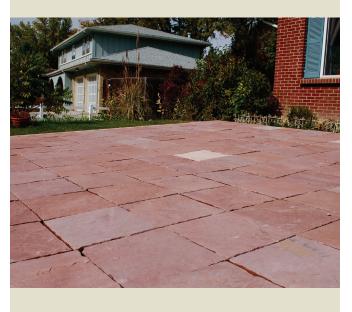

## Natural Stone Decking™

A completely new decking material!

No plastic that fades in the sun!

No endangered tropical hardwoods!

No splinters, checking, or resealing!

A Deck Forever.

Natural Stone Decking™ is cut stone pavers notched to sit on and between the joists of the deck. It provides an unparalleled deck in terms of strength, appearance and durability.

## **Patterns**

Natural Stone Decking™ is unique in that it can be used to create decks with almost any pattern. Just select shapes based on multiples of your joist spacing and we can cut stones to "skip" a joist or 2 or even 3.