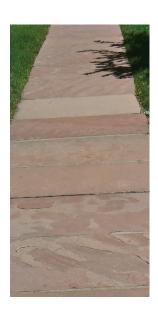

## **Patterns**

Natural Stone Decking™ is unique in that it can be used to create decks with almost any pattern. Just select shapes based on multiples of your joist spacing and we can cut stones to "skip" a joist or 2 or even 3.

The stone pieces in Natural Stone Decking™ can be any length to suit your design.

Other stones and colors are in development.