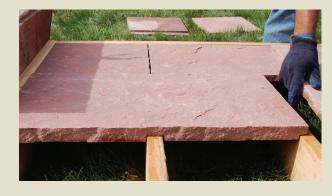

## Value

Natural Stone Decking™ compares favorably with composite decking in terms of cost per square foot.

With no special hardware to install or holes to predrill, Natural Stone Decking™ installs very quickly and cost effectively. A single worker can install 30 square feet per hour.